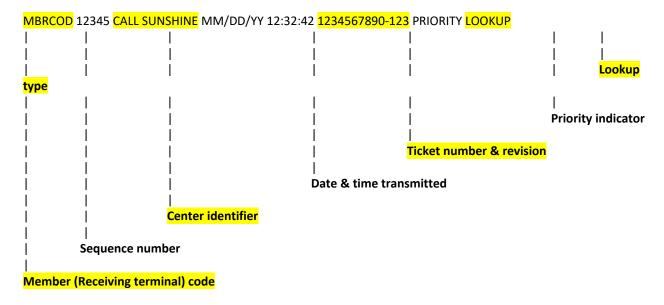

Note: What follows is a breakdown of the format in which we transmit locate tickets

Our ticket number is 8 characters long (e.g. 00210123).

There is no fixed limit to the length of location or remarks. There can be any number of grids or members. Fields will not be padded to their maximum lengths, so where there are variable length fields such as county or the contractor's city, the position of the following field on the line will not be in a fixed column. Grids will always be spaced evenly.

The line that starts with "Old Tkt" may be omitted if there is no prior ticket number and it is the first revision (-000) of a ticket.

The following fields will not be transmitted if they are empty:

- a. The second address of an address range.
- b. The first and second cross streets.
- c. Any phone number extension
- d. Any pager, mobile, or fax number
- e. The email address
- f. Second company address field
- g. ZIP code
- h. The Contact person's name
- i. Latitude/Longitude
- j. The work being Done For field
- k. The voice channel (Chan) field
- I. The reference (Ref) field

The county field is actually 40 characters max in the database but the longest county name in Florida is 14 characters in length.

The first transmitted line is in the form: